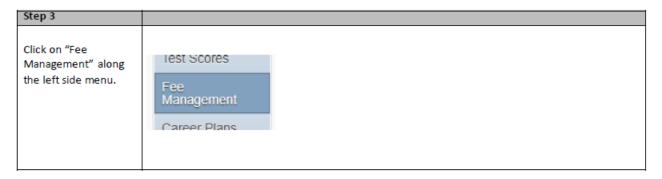

## Parent Payment of Badge Replacement Fee

For: Parent

Purpose: How to view and pay a badge replacement fee (online only).

Updated: Sep. 4, 2024

The printing of a replacement for a student badge that is lost or damaged will result in a \$5.00 fee that the parent will be expected to pay. Payment will be accepted online only.

No payments by cash, check or money order will be accepted at campus. Do not pay school's Revtrak webstore. The payment must be initiated within Skyward.

This job aid illustrates how to find the fee in Skyward and pay it online.