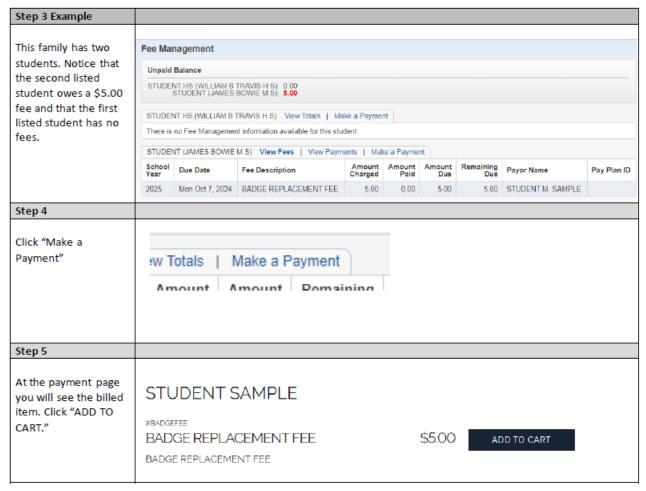

## Parent Payment of Badge Replacement Fee

For: Parent

Purpose: How to view and pay a badge replacement fee (online only).

Updated: Sep. 4, 2024

The printing of a replacement for a student badge that is lost or damaged will result in a \$5.00 fee that the parent will be expected to pay. Payment will be accepted online only.

No payments by cash, check or money order will be accepted at campus. Do not pay school's Revtrak webstore. The payment must be initiated within Skyward.

This job aid illustrates how to find the fee in Skyward and pay it online.