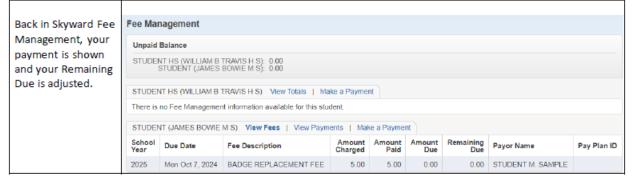

## Parent Payment of Badge Replacement Fee

For: Parent

Purpose: How to view and pay a badge replacement fee (online only).

Updated: Sep. 4, 2024

The printing of a replacement for a student badge that is lost or damaged will result in a \$5.00 fee that the parent will be expected to pay. Payment will be accepted online only.

No payments by cash, check or money order will be accepted at campus. Do not pay school's Revtrak webstore. The payment must be initiated within Skyward.

This job aid illustrates how to find the fee in Skyward and pay it online.