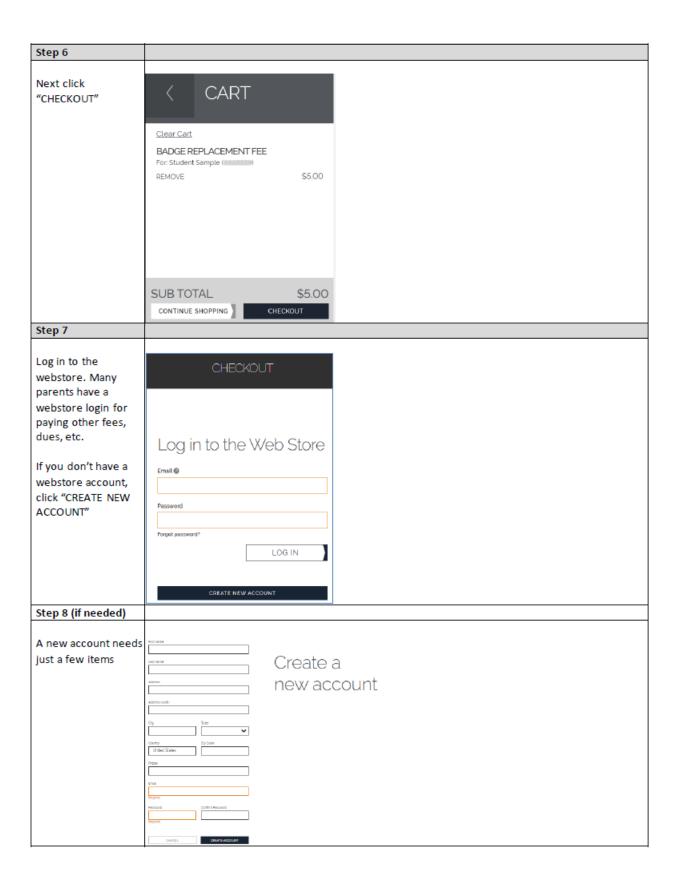

No payments by cash, check or money order will be accepted at campus. Do not pay school's Revtrak webstore. The payment must be initiated within Skyward.

This job aid illustrates how to find the fee in Skyward and pay it online.