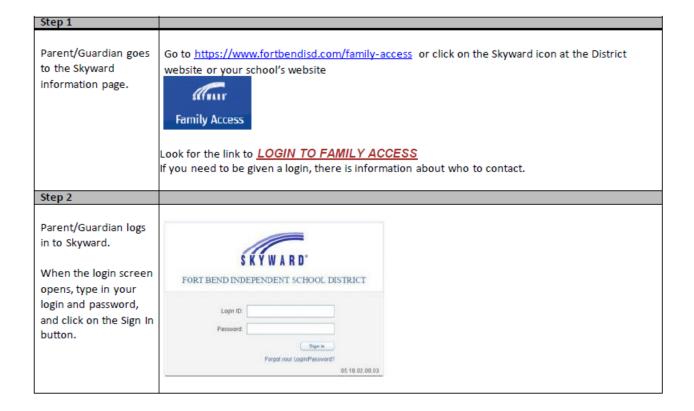

## Parent Payment of Badge Replacement Fee

For: Parent

Purpose: How to view and pay a badge replacement fee (online only).

Updated: Sep. 4, 2024

The printing of a replacement for a student badge that is lost or damaged will result in a \$5.00 fee that the parent will be expected to pay. Payment will be accepted online only.