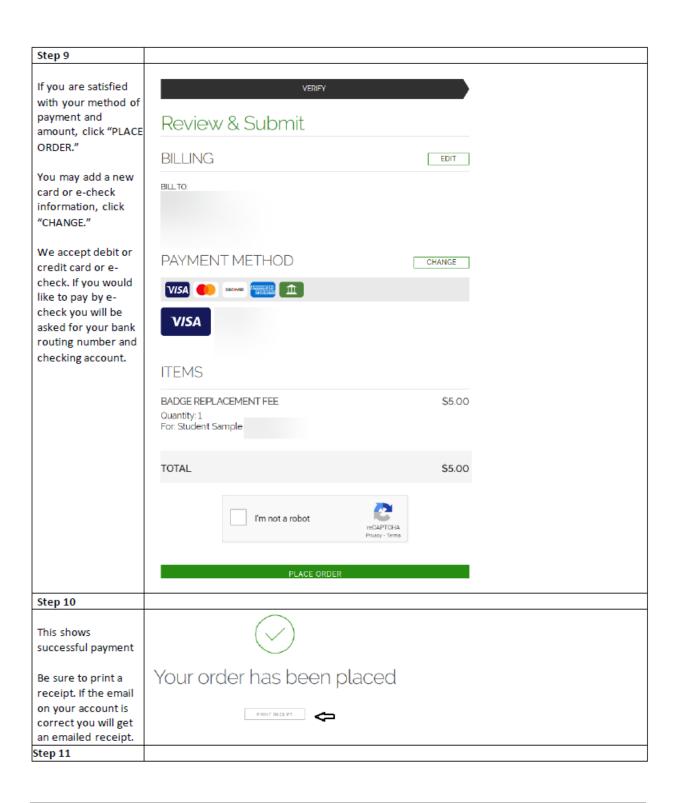

## **Badge Replacement Fee Management (Parent Job Aid)**

These instructions may be sent to parents if they need help.

## Parent Payment of Badge Replacement Fee

For: Parent

Purpose: How to view and pay a badge replacement fee (online only).

Updated: Sep. 4, 2024

The printing of a replacement for a student badge that is lost or damaged will result in a \$5.00 fee that the parent will be expected to pay. Payment will be accepted online only.

No payments by cash, check or money order will be accepted at campus. Do not pay school's Revtrak webstore. The payment must be initiated within Skyward.

This job aid illustrates how to find the fee in Skyward and pay it online.